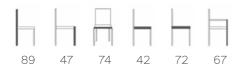

EET

**GLIDERS** 

SPECIAL FEATURES

### **UPHOLSTERY**

| Cover | Fixed (cm)* | Loose fixed (cm)* | Loose cover<br>(cm)* | Leather<br>(m²)* |
|-------|-------------|-------------------|----------------------|------------------|
| Uni   | -           | -                 | -                    | -                |
| Bi**  | (a) -       | (a) -             | (a) -                | (a) -            |
|       | (b) -       | (b) -             | (b) -                | (b) -            |

 $<sup>^{\</sup>star}$  fabric or faux leather metres needs in cm on a roll width of 140cm, leather needs per

Leather and faux-leather upholsteries (always fixed)

# **SECURITY**

This product does not require any specific safety warnings, as it is safe to use under normal conditions.

## **DIMENSIONS (CM)**



#### **WEIGHT & PACKAGING**

Product net weight: 16.2 Kgs

Number of pieces per carton: 1 pc(s) Carton gross weight: 19 Kgs

Carton dimensions: -



<sup>\*\*</sup> The first upholstery (a) is always used for the seat.