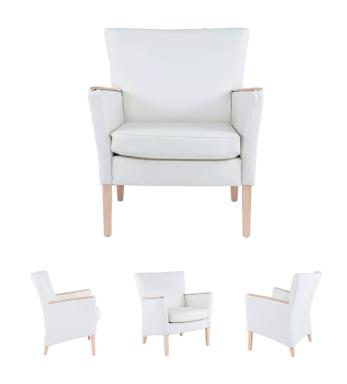

### **STRUCTURE**

#### **PADDING**

Composition of the backrest: One layer of 40 mm polyether foam 25 kg/m³, one layer of 20 mm HR foam 35 kg/m³ and one layer of 10 mm polyether foam 25 kg/m³.

Composition of the seat: 90 mm HR foam of 43 kg/m³ and 1 layer of wadding of 400 gr/m².

FEET

**GLIDERS** 

SPECIAL FEATURES

### **UPHOLSTERY**

| Cover | Fixed (cm)* | Loose fixed (cm)* | Loose cover<br>(cm)* | Leather<br>(m²)* |
|-------|-------------|-------------------|----------------------|------------------|
| Uni   | -           | -                 | -                    | -                |
| Bi**  | (a) -       | (a) -             | (a) -                | (a) -            |
|       | (b) -       | (b) -             | (b) -                | (b) -            |