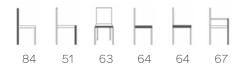

lt

### **SPECIAL FEATURES**

## **UPHOLSTERY**

| Cover | Fixed (cm)* | Loose fixed<br>(cm)* | Loose cover<br>(cm)* | Leather<br>(m²)* |
|-------|-------------|----------------------|----------------------|------------------|
| Uni   | 170         | -                    | -                    | 2.5              |
| Bi**  | (a) -       | (a) -                | (a) -                | (a) -            |
|       | (b) -       | (b) -                | (b) -                | (b) -            |

<sup>\*</sup> fabric or faux leather metres needs in cm on a roll width of 140cm, leather needs per

Leather and faux-leather upholsteries (always fixed)

## **SECURITY**

This product does not require any specific safety warnings, as it is safe to use under normal conditions.

#### **DIMENSIONS (CM)**



# **WEIGHT & PACKAGING**

Product net weight: 10.2 Kgs

Number of pieces per carton: 1 pc(s) Carton gross weight: 11.3 Kgs

Carton dimensions: L65 x W69 x H86cm

<sup>\*\*</sup> The first upholstery (a) is always used for the seat.