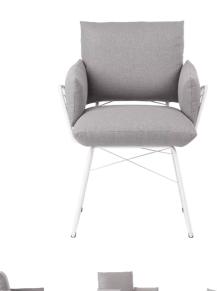

#### **STRUCTURE**

The structure is made from solid beech assembled with glued joints. The seat is fitted with Nosag springs.

### **PADDING**

Composition of the backrest: Padding made up of 6 successive layers: The base of the cushion is made with a 200 kg/m3 agglomerated foam to which is added one 10 mm layer of 55 kg/m3 polyether foam, one 20 mm layer of 55 kg/m3 HD foam, two 20mm layers of 45 kg/m3 HT foam and a final layer of 250 gr/m2 wadding.

Composition of the seat: Padding made up of 4 successive layers: one 10 mm layer of 55 kg/m3 polyether foam, one 20 mm layer of 55 kg/m3 HD foam, one 20 mm layer of 45 kg/m3 HT foam, and one layer of 250 gr/m2 wadding.

## FEET

15 mm diameter steel tube structure.

### **GLIDERS**

plastic or felt