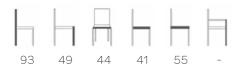

**GLIDERS**

# **SPECIAL FEATURES**

## **UPHOLSTERY**

| Cover | Fixed (cm)* | Loose fixed (cm)* | Loose cover<br>(cm)* | Leather<br>(m²)* |
|-------|-------------|-------------------|----------------------|------------------|
| Uni   | 100         | -                 | -                    | 1.2              |
| Bi**  | (a) -       | (a) -             | (a) -                | (a) -            |
|       | (b) -       | (b) -             | (b) -                | (b) -            |

<sup>\*</sup> fabric or faux leather metres needs in cm on a roll width of 140cm, leather needs per  $\rm m^2$ 

Leather and faux-leather upholsteries (always fixed)

# **SECURITY**

This product does not require any specific safety warnings, as it is safe to use under normal conditions.

# **DIMENSIONS (CM)**



# **WEIGHT & PACKAGING**

Product net weight: 7.2 Kgs

Number of pieces per carton: 2 pc(s)

Carton gross weight: 15.5 Kgs

Carton dimensions: L68 x W50 x H100cm



<sup>\*\*</sup> The first upholstery (a) is always used for the seat.