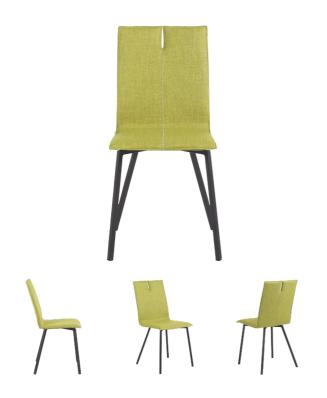

# MOOD 31 MO310

(MOOD#31 PMO2 UNI)

## **VERSIONS**

MOOD 31 MO31010 (fixed)

## DESIGN

Vincent Dejonghe, Pierre Wegnez, Pierre-Yves Dorsimont

## **PADDING**

Composition of the backrest and the seat: 2-layers padding: 1 layer of HR foam 43 kg/m3 and 1 layer of polyether foam 55 kg/m3.

## **UPHOLSTERY**

| Cover | Fixed (cm)* | Loose fixed (cm)* | Loose cover<br>(cm)* | Leather<br>(m²)* |
|-------|-------------|-------------------|----------------------|------------------|
| Uni   | 100         | -                 | -                    | 1.2              |
| Bi**  | (a) -       | (a) -             | (a) -                | (a) -            |
|       | (b) -       | (b) -             | (b) -                | (b) -            |