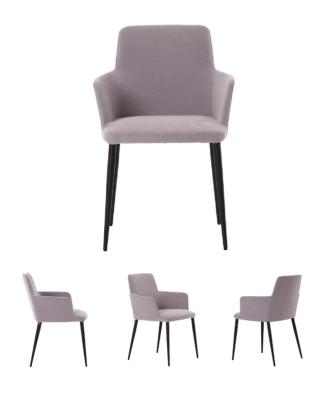

### STRUCTURE

Seat: the structure is made of solid beech and is assembled using glued open mortise and tenon joints. The seat is fitted with large, high-quality elastic straps. Back: the structure is made of solid beech and an HDF panel. The backrest is fitted with elastic straps.

#### PADDING

seating comfort and quality ensured by the use of various layers of high density foams: polyether (55 Kg/m<sup>3</sup>) and HR (35kg/m<sup>3</sup> and 43kg/m<sup>3</sup>).

# FEET

metal, the colour can be chosen from our range of colours

# GLIDERS

in plastic (for tiles, natural stones, hard floors) in felt (for parquet floors)

for the Contract sector, we also offer other glider solutions from the manufacturer WAGNER

#### SPECIAL FEATURES

NEW - The seat is equipped with high quality wide elastic straps