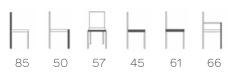

>(cm)* | Loose fixed<br>(cm)* | Loose cover<br>(cm)* | Leather<br>(m²)* |
|-------|----------------|----------------------|----------------------|------------------|
| Uni   | 105            | -                    | -                    | 1.7              |
| Bi**  | (a) -          | (a) -                | (a) -                | (a) -            |
|       | (b) -          | (b) -                | (b) -                | (b) -            |

\* fabric or faux leather metres needs in cm on a roll width of 140cm, leather needs per

m².

Leather and faux-leather upholsteries (always fixed)

\*\* The first upholstery (a) is always used for the seat.

#### SECURITY

This product does not require any specific safety warnings, as it is safe to use under normal conditions.

#### **DIMENSIONS (CM)**



#### WEIGHT & PACKAGING

Product net weight: 9.4 Kgs Number of pieces per carton: 1 pc(s) Carton gross weight: 13 Kgs Carton dimensions: 62 x 62 x 87,5 cm

# mobitec