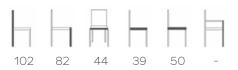

fixed<br>(cm)* | Loose cover<br>(cm)* | Leather<br>(m²)* |
|-------|----------------|----------------------|----------------------|------------------|
| Uni   | 70             | -                    | -                    | 0.85             |
| Bi**  | (a) -          | (a) -                | (a) -                | (a) -            |
|       | (b) -          | (b) -                | (b) -                | (b) -            |

 $^{\ast}$  fabric or faux leather metres needs in cm on a roll width of 140cm, leather needs per  $m^{2}.$ 

Leather and faux-leather upholsteries (always fixed)

\*\* The first upholstery (a) is always used for the seat.

#### SECURITY

This product does not require any specific safety warnings, as it is safe to use under normal conditions.

#### **DIMENSIONS (CM)**



#### **WEIGHT & PACKAGING**

Product net weight: 7 Kgs Number of pieces per carton: 1 pc(s) Carton gross weight: 9 Kgs Carton dimensions: 52 x 47 x 116 cm