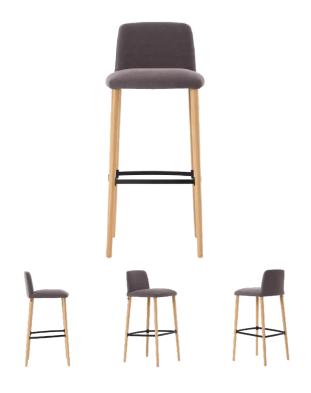

# ROB CO6

(ROB H82 PB -A)

### STRUCTURE

Seat: the structure is made of solid beech and is assembled using glued open mortise and tenon joints. The seat is fitted with large, high-quality elastic straps. Back: the structure is made of solid beech and an HDF panel. The backrest is fitted with elastic straps.

# FEET

wood, available in beech, oak or walnut

#### SPECIAL FEATURES

NEW - The seat is equipped with high quality wide elastic straps

metal footrest, you can choose the colour according to our range of colours