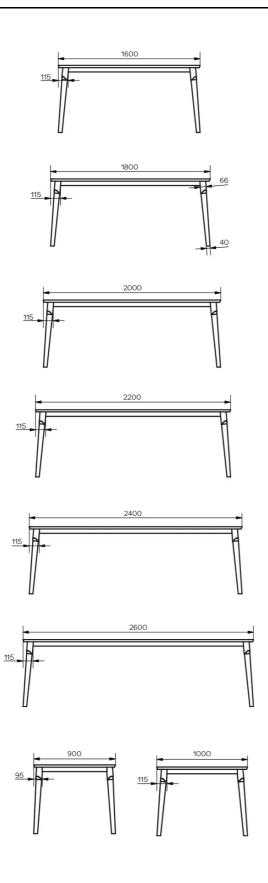

## **DIMENSIONS (CM)**

90x160 cm - 90x180 cm - 100x180 cm - 100x200 cm - 100x220 cm - 100x240 cm - 100x260 cm

## **CORE T0100**

WHICH SIZE?