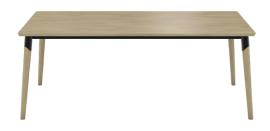

#### **TYPE**

dining room table, total height 76cm

#### **TABLETOP**

24mm thick solid wood tabletop, with bevelled edge, available in beech (P/M) oak (E), rustical oak (W) or walnut (N).

#### **FEET**

Table legs made of solid wood.

## **DIMENSIONS (CM)**

90x160 cm - 90x180 cm - 100x180 cm - 100x200 cm - 100x220 cm - 100x240 cm - 100x260 cm