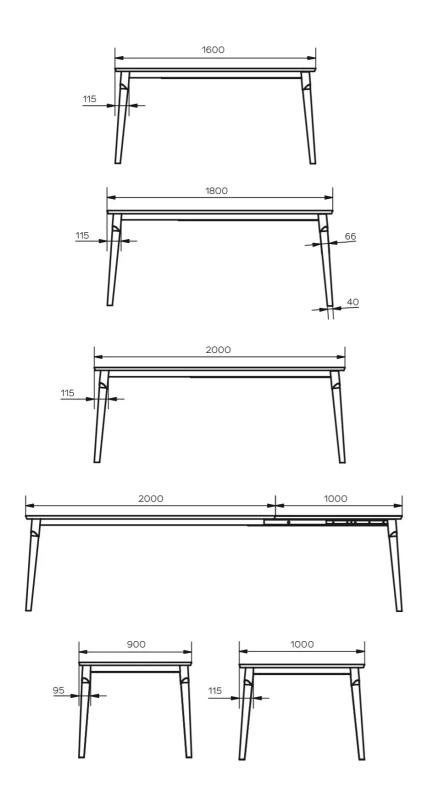

## EXTENSION(S)

solid wood extension leaf of 100cm - butterfly opening system

# **DIMENSIONS (CM)**

90x160/260 cm - 90x180/280 cm - 100x180/280 cm - 100x200/300 cm