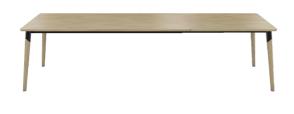

# **CORE T0201**

(CORE PB1 +EXT)

## **TYPE**

dining room table, total height 76cm

#### **TABLETOP**

24mm thick solid wood tabletop, with bevelled edge, available in beech (P/M) oak (E), rustical oak (W) or walnut (N).

## EXTENSION(S)

solid wood extension leaf of 100cm - butterfly opening system

#### **FEET**

Table legs made of solid wood.

#### **SPECIAL FEATURES**

The head and Side frames, including the fixing for the wooden foot, are in all Mobitec metal colours (except A11 and A24) available. The metal decor of the foot is in the same colour as the frames.