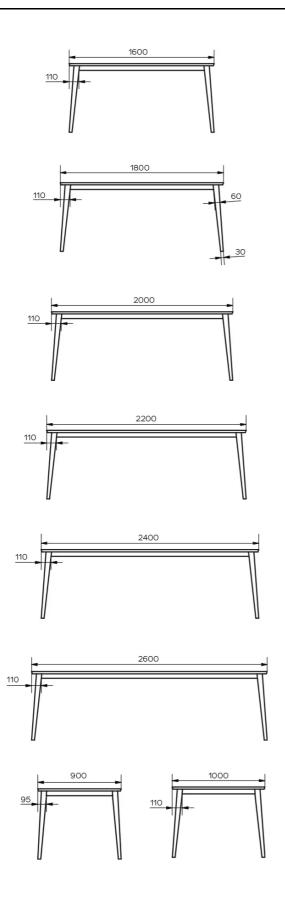

## **DIMENSIONS (CM)**

90x160 cm - 90x180 cm - 100x180 cm - 100x200 cm - 100x220 cm - 100x240 cm - 100x260 cm

## **CORE T0300**

WHICH SIZE?