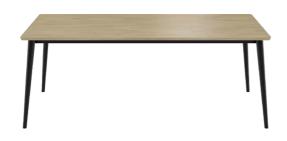

#### **TYPE**

dining room table, total height 76cm

#### **TABLETOP**

24mm thick solid wood tabletop, with bevelled edge, available in beech (P/M) oak (E), rustical oak (W) or walnut (N).

#### FEET

Foot, frame and side bars in metal, all parts in the same colour. Available in all Mobitec metal colours (except A11 and A24).