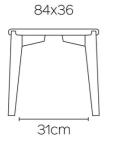

# DOT TO100

(DOT H35)

DISTRIBUTION

CONTRACT and RETAIL general collection

### DESIGN

Pierre Wegnez

#### LABEL

MOBITEC labelled product

### TYPE

Side table, living room table, total height 35cm

#### TABLETOP

Solid oak top, thickness 24mm.

Reinforced top to ensure stability and durability.

#### EXTENSION(S)

This version is always without extension

#### FEET

According to the model, 3 or 4 solid wooden legs. Available in all oak colours.

### SPECIAL FEATURES

-

### SECURITY

This table does not require any specific safety warnings, as it is safe to use under normal conditions.

### DIMENSIONS (CM)

¢40 - ¢50 - ¢60 - 84x36 - 100x35 - 120x45 - 140x55

# mobitec

## DOT TO100 WHICH SIZE?

WEIGHT & PACKAGING







| ſĻ      | 0 0 | I     | TP |
|---------|-----|-------|----|
| 27,5 cm |     | 32 cm |    |





# mobitec