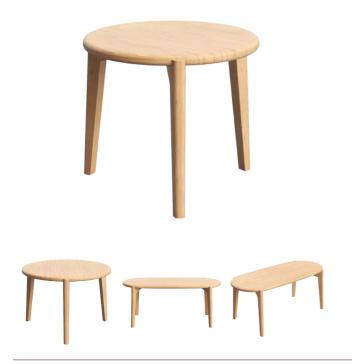

### TYPE

Side table, living room table, total height 35cm

#### TABLETOP

Solid oak top, thickness 24mm.

Reinforced top to ensure stability and durability.

#### FEET

According to the model, 3 or 4 solid wooden legs. Available in all oak colours.

### DIMENSIONS (CM)

¢40 - ¢50 - ¢60 - 84x36 - 100x35 - 120x45 - 140x55