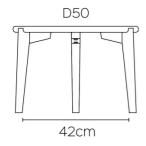

IBUTION

CONTRACT and RETAIL general collection

### DESIGN

Pierre Wegnez

#### LABEL

MOBITEC labelled product

### TYPE

Side table, living room table, total height 35cm

#### TABLETOP

Solid oak top, thickness 24mm.

Reinforced top to ensure stability and durability.

#### EXTENSION(S)

This version is always without extension

#### FEET

According to the model, 3 or 4 solid wooden legs. Available in all oak colours.

### SPECIAL FEATURES

-

### SECURITY

This table does not require any specific safety warnings, as it is safe to use under normal conditions.

### DIMENSIONS (CM)

¢40 - ¢50 - ¢60 - 84x36 - 100x35 - 120x45 - 140x55

# mobitec

## DOT TO100 WHICH SIZE?

WEIGHT & PACKAGING







| ſĻ      | 0 0 | I     | TP |
|---------|-----|-------|----|
| 27,5 cm |     | 32 cm |    |





# mobitec