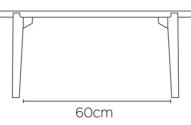

# DOT TO100

(DOT H35)

DISTRIBUTION

CONTRACT and RETAIL general collection

### DESIGN

Pierre Wegnez

#### LABEL

MOBITEC labelled product

### TYPE

Side table, living room table, total height 35cm

#### TABLETOP

Solid oak top, thickness 24mm.

Reinforced top to ensure stability and durability.

#### EXTENSION(S)

This version is always without extension

#### FEET

According to the model, 3 or 4 solid wooden legs. Available in all oak colours.

### SPECIAL FEATURES

-

### SECURITY

This table does not require any specific safety warnings, as it is safe to use under normal conditions.

### DIMENSIONS (CM)

¢40 - ¢50 - ¢60 - 84x36 - 100x35 - 120x45 - 140x55

# mobitec

## DOT TO100 WHICH SIZE?

WEIGHT & PACKAGING







| ſĻ      | 0 0 | I     | TP |
|---------|-----|-------|----|
| 27,5 cm |     | 32 cm |    |





# mobitec