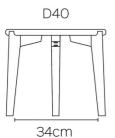

# DOT TO100

(DOT H35)

DISTRIBUTION

CONTRACT and RETAIL general collection

### DESIGN

Pierre Wegnez

#### LABEL

MOBITEC labelled product

### TYPE

Side table, living room table, total height 35cm

#### TABLETOP

Solid oak top, thickness 24mm.

Reinforced top to ensure stability and durability.

#### EXTENSION(S)

This version is always without extension

#### FEET

According to the model, 3 or 4 solid wooden legs. Available in all oak colours.

### SPECIAL FEATURES

-

### SECURITY

This table does not require any specific safety warnings, as it is safe to use under normal conditions.

### DIMENSIONS (CM)

¢40 - ¢50 - ¢60 - 84x36 - 100x35 - 120x45 - 140x55

# mobitec

## DOT TO100 WHICH SIZE?

WEIGHT & PACKAGING







| ſĻ      | 0 0 | I     | TP |
|---------|-----|-------|----|
| 27,5 cm |     | 32 cm |    |





# mobitec