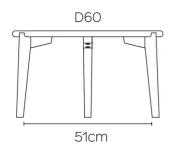

UTION

CONTRACT and RETAIL general collection

### DESIGN

Pierre Wegnez

#### LABEL

MOBITEC labelled product

### TYPE

Side table, living room table, total height 35cm

#### TABLETOP

Solid oak top, thickness 24mm.

Reinforced top to ensure stability and durability.

#### EXTENSION(S)

This version is always without extension

#### FEET

According to the model, 3 or 4 solid wooden legs. Available in all oak colours.

### SPECIAL FEATURES

-

### SECURITY

This table does not require any specific safety warnings, as it is safe to use under normal conditions.

### DIMENSIONS (CM)

¢40 - ¢50 - ¢60 - 84x36 - 100x35 - 120x45 - 140x55

# mobitec

## DOT TO100 WHICH SIZE?

WEIGHT & PACKAGING







| ſĻ      | 0 0 | I     | TP |
|---------|-----|-------|----|
| 27,5 cm |     | 32 cm |    |





# mobitec