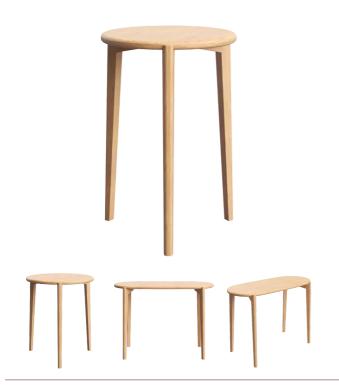

# **DOT T0300**

(DOT H60)

#### **TYPE**

Side table, living room table, total height 60cm

#### **TABLETOP**

Solid oak top, thickness 24mm.

Reinforced top to ensure stability and durability.

#### FEET

According to the model, 3 or 4 solid wooden legs.

Available in all oak colours.

### **DIMENSIONS (CM)**

φ40 - φ50 - φ60 - 84x36- 100x35 - 120x45 - 140x55