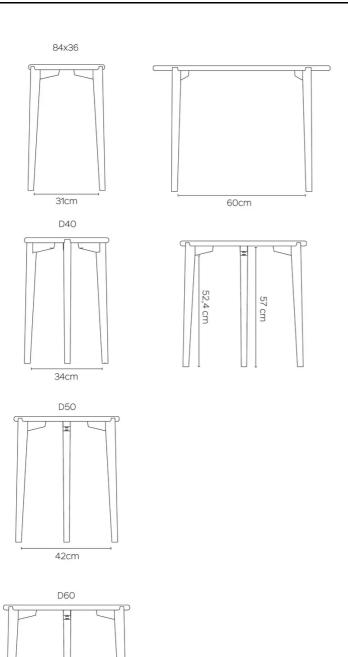

### **DIMENSIONS (CM)**

φ40 - φ50 - φ60 - 84x36- 100x35 - 120x45 - 140x55

## WHICH SIZE?