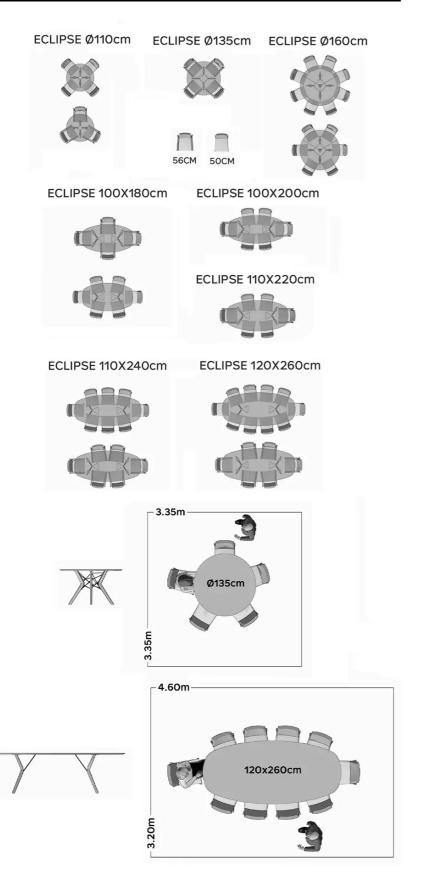

# **DIMENSIONS (CM)**

Ø110cm - Ø135cm - Ø160cm

100x180cm - 100x200cm - 110x220cm - 110x240cm - 120x260cm

# **ECLIPSE T0100**

WHICH SIZE?