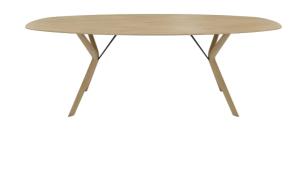

# ECLIPSE T0100

(ECLIPSE M-01 PB1 -EXT)

#### **TYPE**

dining room table, total height 76cm

#### **TABLETOP**

24mm solid wood, with beveled edge.

Available in our standard woods and stains: beech (P/M), oak (E), rustical oak (W) and walnut (N).

#### **FEET**

Solid wood feet, you need to choose the colour of the metal part of the foot