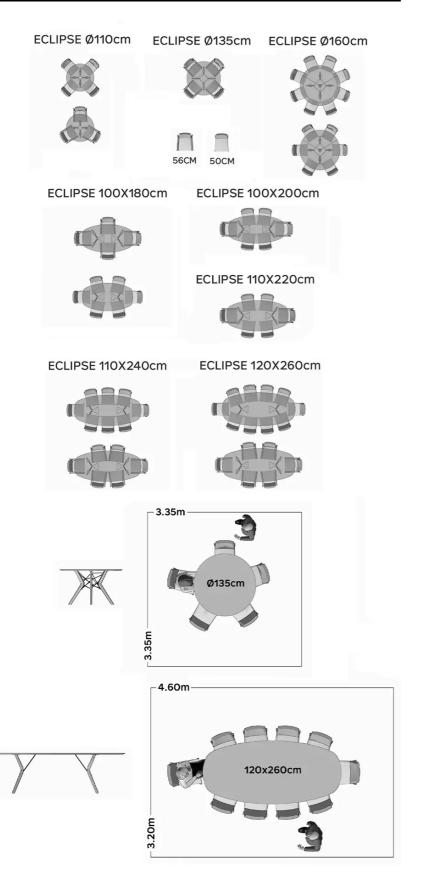

# **DIMENSIONS (CM)**

Ø110cm - Ø135cm

100x180cm - 100x200cm - 110x220cm - 110x240cm - 120x260cm

# **ECLIPSE T0400**

WHICH SIZE?