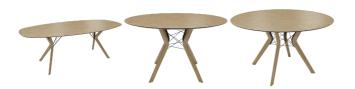

# **DIMENSIONS (CM)**

Ø110cm - Ø135cm

100x180cm - 100x200cm - 110x220cm - 110x240cm - 120x260cm