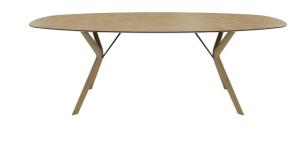

# ECLIPSE TO400

(ECLIPSE M-09 PB1 -EXT)

# **TYPE**

dining room table, total height 76cm

# **TABLETOP**

24mm multiplex base, black beveled edge, top veneer 0.6mm in «MOSAIC» oak / walnut.

Available in the woods and stains oak (E) and walnut (N).

#### **FEET**

Solid wood feet, you need to choose the colour of the metal part of the foot