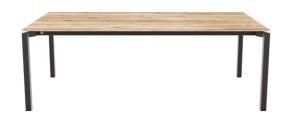

# FLOAT TO200

(FLOAT 07 PM1 -EXT)

### **TYPE**

dining room table, total height 76cm

### **TABLETOP**

24mm multiplex base, black beveled edge, top veneer 0.6mm in «VINTAGE» oak / Walnut.

The color of this coating cannot be chosen. It is always color code V12.

### FEET

Foot in metal, lacquer finish in all Mobitec metal colors possible (except A11)

### **SPECIAL FEATURES**

The side frame is not configurable, always black lacquered (A01)