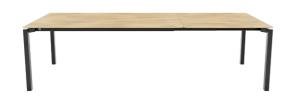

# FLOAT T0501

(FLOAT 01 PM1 +EXT)

#### **TYPE**

dining room table, total height 76cm

#### **TABLETOP**

24mm solid wood, with beveled edge.

Available in our standard woods and stains: beech (P/M), oak (E), rustical oak (W) and walnut (N).

#### EXTENSION(S)

100cm extensionleaf - butterfly opening system

#### FEET

Foot in metal, lacquer finish in all Mobitec metal colors possible (except A11)

#### **SPECIAL FEATURES**

The side frame is not configurable, always black lacquered (A01)