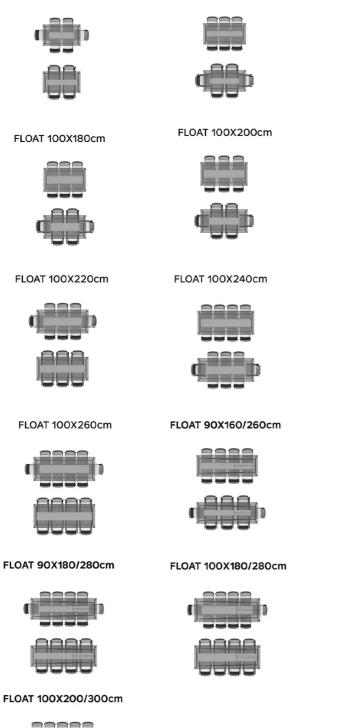

## **DIMENSIONS (CM)**

90x160/260cm - 90x180/280cm

100x180/280cm - 100x200/300cm

# WHICH SIZE?

# FLOAT 90X160cm FLOAT 90X180cm WEIGHT & PACKAGING