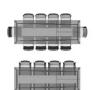

#### TYPE

dining room table, total height 76cm

#### FEET

Feet made of metal covered with wood

#### SPECIAL FEATURES

The side frame is not configurable, always black lacquered (A01)

#### DIMENSIONS (CM)

90x160cm - 90x180cm

100x180cm - 100x200cm - 100x220cm - 100x240cm - 100x260cm