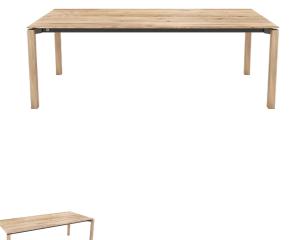

## FLOAT T0900

(FLOAT 07 PB1 -EXT)

#### TYPE

dining room table, total height 76cm

#### TABLETOP

24mm multiplex base, black beveled edge, top veneer 0.6mm in «VINTAGE» oak / Walnut.

The color of this coating cannot be chosen. It is always color code V12.

#### FEET

Feet made of metal covered with wood

#### SPECIAL FEATURES

The side frame is not configurable, always black lacquered (A01)