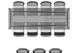

#### TYPE

dining room table, total height 76cm

#### DIMENSIONS (CM)

90x160cm - 90x180cm

100x180cm - 100x200cm - 100x220cm - 100x240cm - 100x260cm