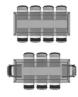

#### TYPE

dining room table, total height 76cm

#### FEET

Feet made of metal covered with wood

#### SPECIAL FEATURES

The side frame is not configurable, always black lacquered (A01)

#### DIMENSIONS (CM)

90x160cm - 90x180cm

100x180cm - 100x200cm - 100x220cm - 100x240cm - 100x260cm