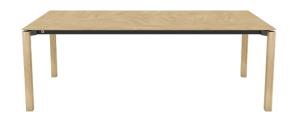

### **TYPE**

dining room table, total height 76cm

### **TABLETOP**

24mm multiplex base, black beveled edge, top veneer 0.6mm in «MOSAIC» oak / walnut.

Available in the woods and stains oak (E) and walnut (N).

### EXTENSION(S)

100cm extensionleaf - butterfly opening system

### FEET

Feet made of metal covered with wood

### **SPECIAL FEATURES**

The side frame is not configurable, always black lacquered (A01)

### **DIMENSIONS (CM)**

90x160cm - 90x180cm

100x180cm - 100x200cm - 100x220cm - 100x240cm - 100x260cm