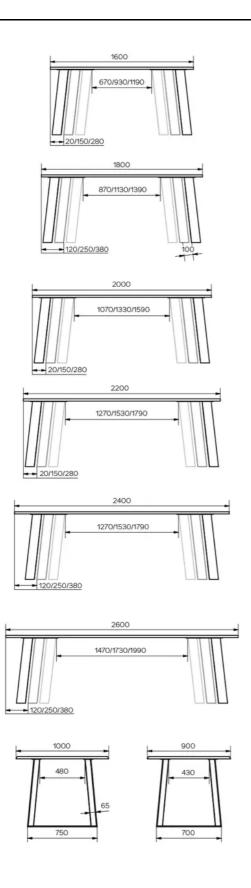

#### **SPECIAL FEATURES**

For this version of the table 3 positions of the table legs are possible.

### **DIMENSIONS (CM)**

90x160 cm - 90x180 cm - 100x180 cm - 100x200 cm - 100x220 cm - 100x240 cm - 100x260 cm

# WHICH SIZE?