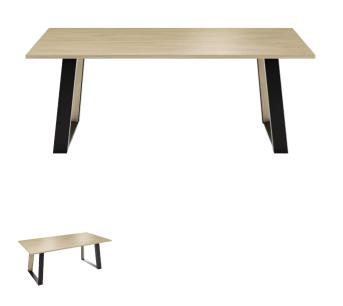

#### **TYPE**

dining room table, total height 76cm

#### **TABLETOP**

24mm thick solid wood tabletop, available in oak (E), without knots or rustical oak (W) with open knots, with a straight edge.

#### FEET

Metal frame with wood application. The front and side frames are powder-coated, black AO1. Table legs are available powder coated, black AO1, or in raw steel, A24. The wood application in the foot is always in the same wood species and colour as the tabletop.

### **DIMENSIONS (CM)**

90x160 cm - 90x180 cm - 100x180 cm - 100x200 cm - 100x220 cm - 100x240 cm - 100x260 cm