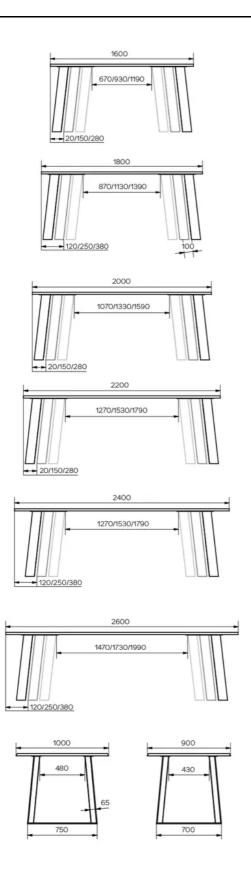

#### **SPECIAL FEATURES**

For this version of the table 3 positions of the table legs are possible.

### **DIMENSIONS (CM)**

90x160 cm - 90x180 cm - 100x180 cm - 100x200 cm - 100x220 cm - 100x240 cm - 100x260 cm

# WHICH SIZE?