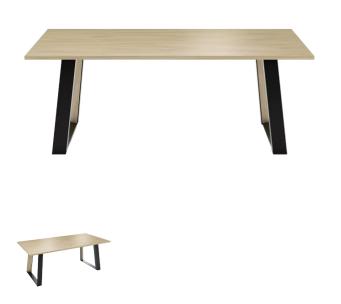

#### **TYPE**

dining room table, total height 76cm

#### **TABLETOP**

24mm thick solid wood tabletop, available in rustical oak (W) with closed knots, with straight edge.

#### FEET

Metal frame with wood application. The front and side frames are powder-coated, black AO1. Table legs are available powder coated, black AO1, or in raw steel, A24. The wood application in the foot is always in the same wood species and colour as the tabletop.

### **DIMENSIONS (CM)**

90x160 cm - 90x180 cm - 100x180 cm - 100x200 cm - 100x220 cm - 100x240 cm - 100x260 cm