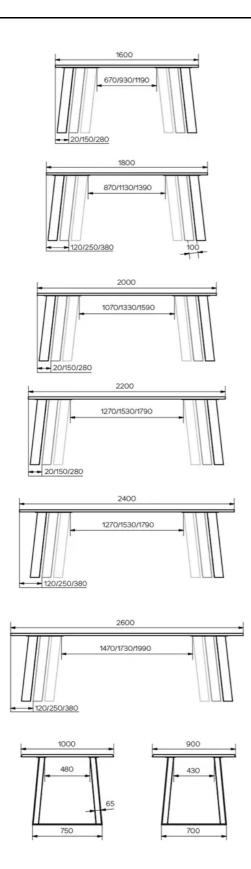

#### SPECIAL FEATURES

For this version of the table 3 positions of the table legs are possible.

#### SECURITY

Our tables are heavy and require two people to assemble or move them.

**DIMENSIONS (CM)** 

TABLETOP

natural edge.

EXTENSION(S)

90x160 cm - 90x180 cm - 100x180 cm - 100x200 cm - 100x220 cm - 100x240 cm - 100x260 cm

### GOA TO300 WHICH SIZE?

WEIGHT & PACKAGING