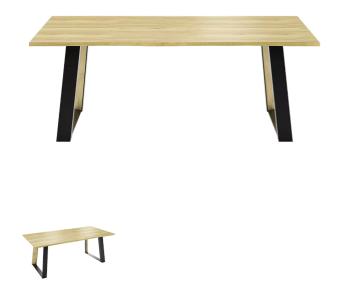

#### TYPE

dining room table, total height 76cm

#### FEET

Metal frame with wood application. The front and side frames are powder-coated, black A01. Table legs are available powder coated, black A01, or in raw steel, A24.

The wood application in the foot is always in the same wood species and colour as the tabletop.

#### SECURITY

Our tables are heavy and require two people to assemble or move them.

**DIMENSIONS (CM)** 

TABLETOP

natural edge.

EXTENSION(S)

90x160 cm - 90x180 cm - 100x180 cm - 100x200 cm - 100x220 cm - 100x240 cm - 100x260 cm