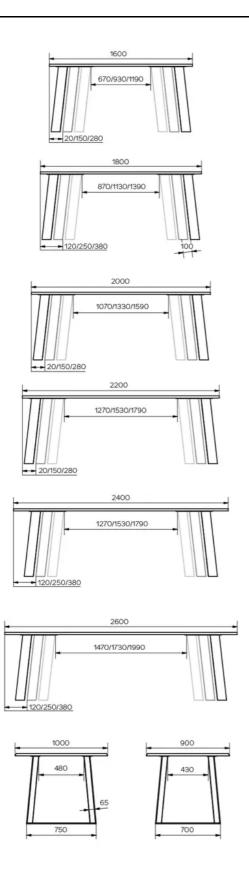

#### **SPECIAL FEATURES**

For this version of the table 3 positions of the table legs are possible.

## **DIMENSIONS (CM)**

90x160 cm - 90x180 cm - 100x180 cm - 100x200 cm - 100x220 cm - 100x240 cm - 100x260 cm

## WHICH SIZE?