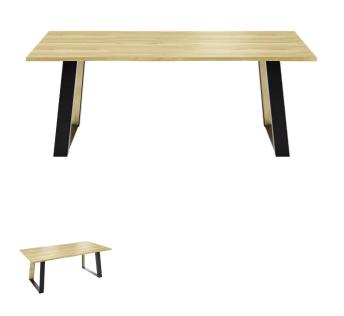

#### **TYPE**

dining room table, total height 76cm

#### **TABLETOP**

24mm thick solid wood tabletop, available in rustical oak (W) with closed knots, with natural edge.

#### **FEET**

Metal frame with wood application. The front and side frames are powder-coated, black AO1. Table legs are available powder coated, black AO1, or in raw steel, A24. The wood application in the foot is always in the same wood species and colour as the tabletop.

#### **SPECIAL FEATURES**

For this version of the table 3 positions of the table legs are possible.