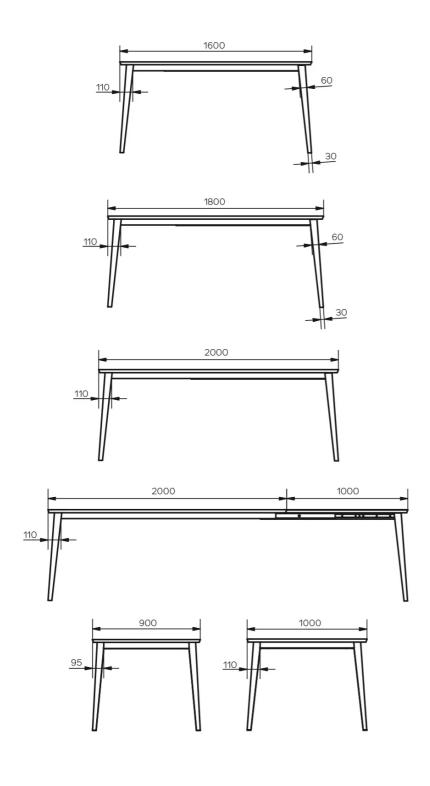

# **DIMENSIONS (CM)**

90x160/260 cm - 90x180/280 cm - 100x180/280 cm - 100x200/300 cm