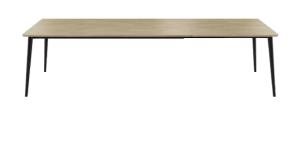

## **TYPE**

dining room table, total height 76cm

#### **TABLETOP**

24mm thick solid wood tabletop, with bevelled edge, available in beech (P/M) oak (E), rustical oak (W) or walnut (N).

#### FEET

Foot, frame and side bars in metal, all parts in the same colour. Available in all Mobitec metal colours (except A11 and A24).