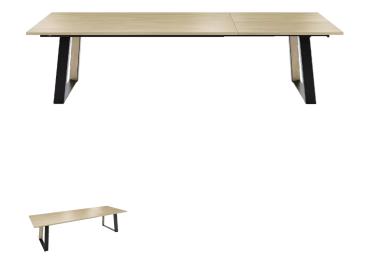

#### TYPE

dining room table, total height 76cm

#### TABLETOP

24mm thick solid wood tabletop, available in rustical oak (W) with closed knots, with straight edge.

#### EXTENSION(S)

100cm extension-leaf. Standard butterfly extension mechanism

#### FEET

Metal frame with wood application. The front and side frames are powder-coated, black A01. Table legs are available powder coated, black A01, or in raw steel, A24.

The wood application in the foot is always in the same wood species and colour as the tabletop.

#### DIMENSIONS (CM)

90x160/260 cm - 90x180/280 cm - 100x180/280 cm - 100x200/300 cm