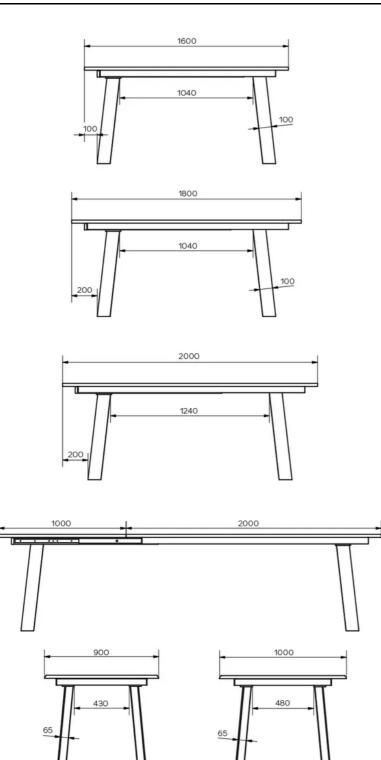

#### EXTENSION(S)

100cm extension-leaf. Standard butterfly extension mechanism

#### SPECIAL FEATURES

For this version of the table 3 positions of the table legs are possible.

#### DIMENSIONS (CM)

90x160/260 cm - 90x180/280 cm - 100x180/280 cm - 100x200/300 cm

### GOA TO601 WHICH SIZE?

750

WEIGHT & PACKAGING