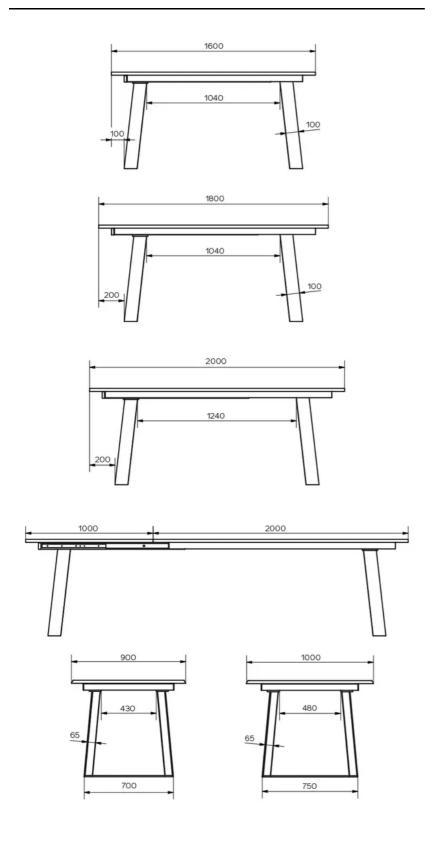

#### **EXTENSION(S)**

100cm extension-leaf. Standard butterfly extension mechanism

#### **SPECIAL FEATURES**

For this version of the table 3 positions of the table legs are possible.

#### **DIMENSIONS (CM)**

90x160/260 cm - 90x180/280 cm - 100x180/280 cm - 100x200/300 cm

### WHICH SIZE?