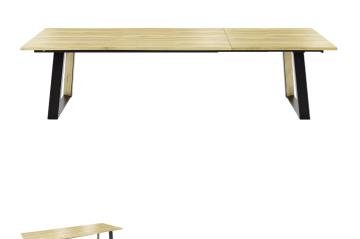

# GOA T0801

(GOA PM1, NATURAL EDGE, CLOSED KNOTS +EXT)

#### **TYPE**

dining room table, total height 76cm

#### **TABLETOP**

24mm thick solid wood tabletop, available in rustical oak (W) with closed knots, with natural edge.

#### **EXTENSION(S)**

100cm extension-leaf. Standard butterfly extension mechanism

#### FEET

Metal frame with wood application. The front and side frames are powder-coated, black AO1. Table legs are available powder coated, black AO1, or in raw steel, A24. The wood application in the foot is always in the same wood species and colour as the tabletop.

#### **DIMENSIONS (CM)**

90x160/260 cm - 90x180/280 cm - 100x180/280 cm - 100x200/300 cm