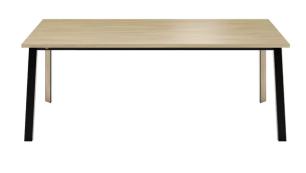

### **TYPE**

dining room table, total height 76cm

#### **TABLETOP**

24mm thick solid wood tabletop, available in oak (E), without knots or rustical oak (W) with open knots, with a straight edge.

#### **FEET**

Metal frame with wood application. The front and side frames are powder-coated, black AO1. Table legs are available powder coated, black AO1, or in raw steel, A24. The wood application in the foot is always in the same wood species and colour as the tabletop.