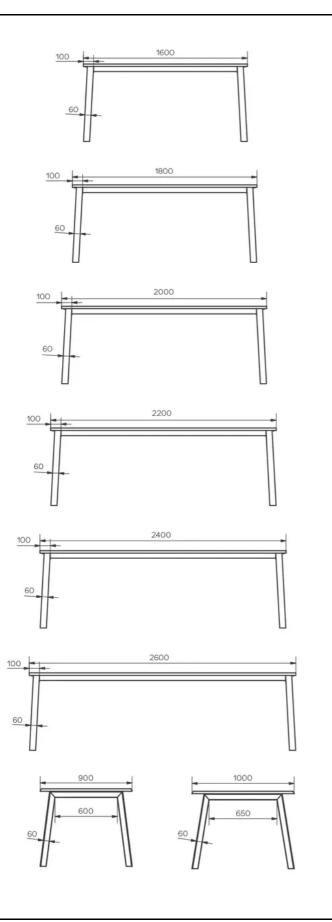

## **DIMENSIONS (CM)**

90x160 cm - 90x180 cm - 100x180 cm - 100x200 cm - 100x220 cm - 100x240 cm - 100x260 cm

## WHICH SIZE?