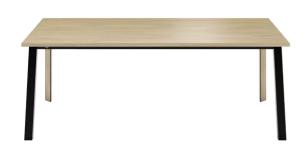

#### **TYPE**

dining room table, total height 76cm

#### **TABLETOP**

24mm thick solid wood tabletop, available in rustical oak (W) with closed knots, with straight edge.

#### **FEET**

Metal frame with wood application. The front and side frames are powder-coated, black AO1. Table legs are available powder coated, black AO1, or in raw steel, A24.

The wood application in the foot is always in the same wood species and colour as the tabletop.