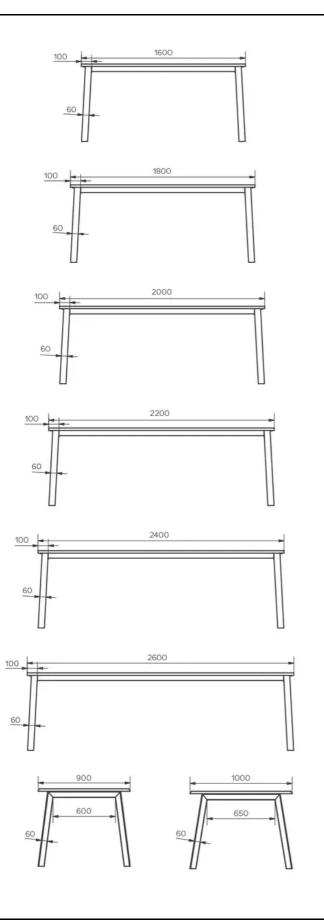

## **DIMENSIONS (CM)**

90x160 cm - 90x180 cm - 100x180 cm - 100x200 cm - 100x220 cm - 100x240 cm - 100x260 cm

## WHICH SIZE?