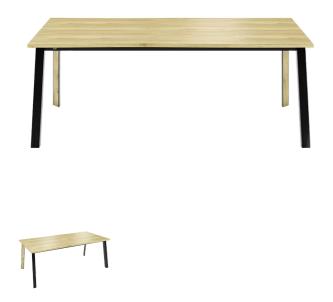

#### TYPE

dining room table, total height 76cm

#### TABLETOP

24mm thick solid wood tabletop, available in oak (E), without knots or rustical oak (W) with open knots, with natural edge.

#### FEET

Metal frame with wood application. The front and side frames are powder-coated, black A01. Table legs are available powder coated, black A01, or in raw steel, A24.

The wood application in the foot is always in the same wood species and colour as the tabletop.