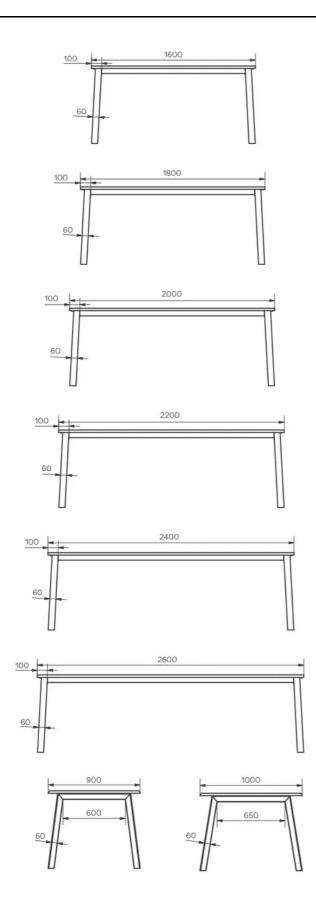

#### DIMENSIONS (CM)

90x160 cm - 90x180 cm - 100x180 cm - 100x200 cm - 100x220 cm - 100x240 cm - 100x260 cm

### GOA T1100 WHICH SIZE?

WEIGHT & PACKAGING