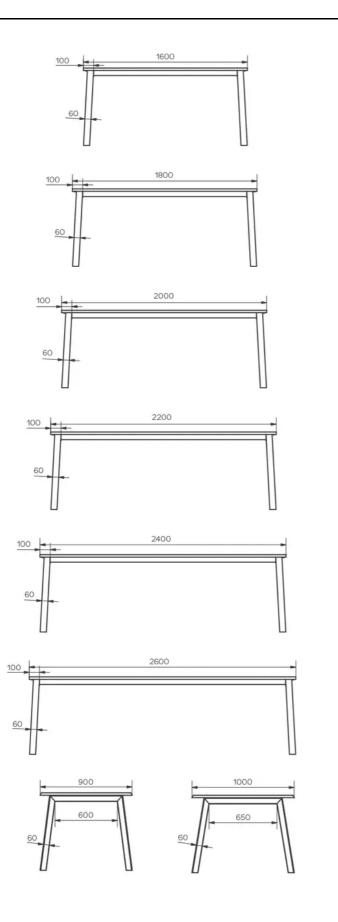

## **DIMENSIONS (CM)**

90x160 cm - 90x180 cm - 100x180 cm - 100x200 cm - 100x220 cm - 100x240 cm - 100x260 cm

## WHICH SIZE?