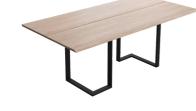

#### TABLETOP

The top is made of 30mm thick solid wood, available in oak (E) or rustical oak (W), with bevelled edge.

Rustical oak is optionally available with open or closed knotholes. The table top is always divided into two parts with a 10mm joint.

#### FEET

Frame under the top made of metal, black A01.

Table legs are available in all colours of our general metal collection (except A24).

#### DIMENSIONS (CM)

90x180 - 90x200 - 90x220 - 90x240 - 100x200 - 100x220 - 100x240 - 110x220 - 110x240 - 110x260 - 110x280 - 110x300