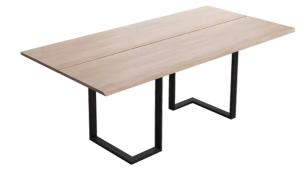

#### TABLETOP

The top is made of 30mm thick solid wood, available in oak (E) or rustical oak (W), with bevelled edge.

Rustical oak is optionally available with open or closed knotholes. The table top is always divided into two parts with a 10mm joint.

#### FEET

Frame under the top made of metal, black A01.

Table legs are available in all colours of our general metal collection (except A24).

#### DIMENSIONS (CM)

90x180 - 90x200 - 90x220 - 90x240 - 100x200 - 100x220 - 100x240 - 110x220 - 110x240 - 110x260 - 110x280 - 110x300