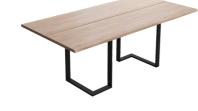

#### TABLETOP

The top is made of 30mm thick solid wood, available in oak (E) or rustical oak (W), with natural edge.

Rustical oak is optionally available with open or closed knotholes. The table top is always divided into two parts with a 10mm joint.

#### FEET

Frame under the top made of metal, black A01.

Table legs are available in all colours of our general metal collection (except A24).

#### DIMENSIONS (CM)

90x180 - 90x200 - 90x220 - 90x240 - 100x200 - 100x220 - 100x240 - 110x220 - 110x240 - 110x260 - 110x280 - 110x300