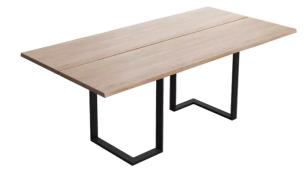

#### TABLETOP

The top is made of 30mm thick solid wood, available in oak (E) or rustical oak (W), with natural edge.

Rustical oak is optionally available with open or closed knotholes. The table top is always divided into two parts with a 10mm joint.

#### FEET

Frame under the top made of metal, black A01.

Table legs are available in all colours of our general metal collection (except A24).

#### DIMENSIONS (CM)

90x180 - 90x200 - 90x220 - 90x240 - 100x200 - 100x220 - 100x240 - 110x220 - 110x240 - 110x260 - 110x280 - 110x300