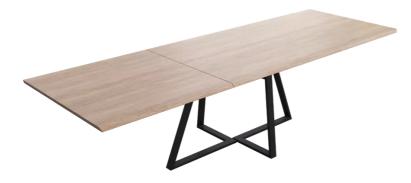

## JAPURA T0301

(JAPURA BEVELED EDGE PM2 +EXT)

#### TABLETOP

The top is made of 30mm thick solid wood, available in oak (E) or rustical oak (W), with bevelled edge.

Rustical oak is optionally available with open or closed knotholes.

#### EXTENSION(S)

100cm extension

#### FEET

The frame is always black. Table legs are available in all colours (not A24) of our general metal collection.

#### DIMENSIONS (CM)

90x160/260 - 90x180/280 - 100x180/280 - 100x200/300 - 100x220/320