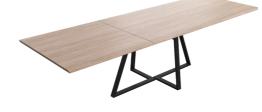

## JAPURA T0301

(JAPURA BEVELED EDGE PM2 +EXT)

#### TABLETOP

The top is made of 30mm thick solid wood, available in oak (E) or rustical oak (W), with bevelled edge.

Rustical oak is optionally available with open or closed knotholes.

#### EXTENSION(S)

100cm extension

#### FEET

The frame is always black. Table legs are available in all colours (not A24) of our general metal collection.

#### DIMENSIONS (CM)

90x160/260 - 90x180/280 - 100x180/280 - 100x200/300 - 100x220/320