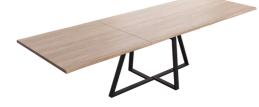

## TABLETOP

The top is made of 30mm thick solid wood, available in oak (E) or rustical oak (W), with bevelled edge.

Rustical oak is optionally available with open or closed knotholes.

#### EXTENSION(S)

100cm extension

### FEET

The frame is always black. Table legs are available in all colours (not A24) of our general metal collection.

### DIMENSIONS (CM)

90x160/260 - 90x180/280 - 100x180/280 - 100x200/300 - 100x220/320