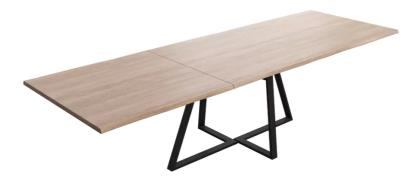

## TABLETOP

The top is made of 30mm thick solid wood, available in oak (E) or rustical oak (W), with bevelled edge.

Rustical oak is optionally available with open or closed knotholes.

#### EXTENSION(S)

100cm extension

### FEET

The frame is always black. Table legs are available in all colours (not A24) of our general metal collection.

### DIMENSIONS (CM)

90x160/260 - 90x180/280 - 100x180/280 - 100x200/300 - 100x220/320