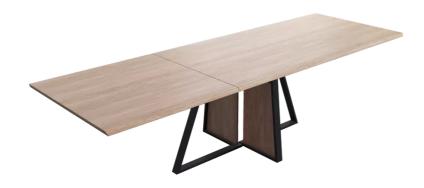

# JAPURA T0501

(JAPURA BEVELED EDGE PM2 +EXT + WOODEN INLET)

#### **TABLETOP**

The top is made of 30mm thick solid wood, available in oak (E) or rustical oak (W), with bevelled edge.

Rustical oak is optionally available with open or closed knotholes.

### **EXTENSION(S)**

100cm extension

#### FEET

The frame is always black. Table legs are available in all colours (not A24) of our general metal collection. The color of the wood application can be chosen freely, but will always be delivered in oak.

# **DIMENSIONS (CM)**

90x160/260 - 90x180/280 - 100x180/280 - 100x200/300 - 100x220/320