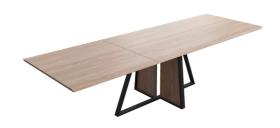

# JAPURA T0501

(JAPURA BEVELED EDGE PM2 +EXT + WOODEN INLET)

#### **TABLETOP**

The top is made of 30mm thick solid wood, available in oak (E) or rustical oak (W), with bevelled edge.

Rustical oak is optionally available with open or closed knotholes.

### **EXTENSION(S)**

100cm extension

#### FEET

The frame is always black. Table legs are available in all colours (not A24) of our general metal collection. The color of the wood application can be chosen freely, but will always be delivered in oak.

# **DIMENSIONS (CM)**

90x160/260 - 90x180/280 - 100x180/280 - 100x200/300 - 100x220/320