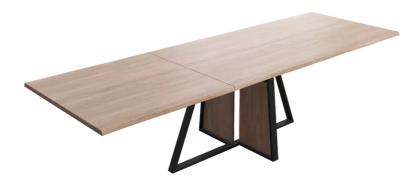

## JAPURA TO601

(JAPURA NATURAL EDGE PM2 +EXT + WOODEN INLET)

### TABLETOP

The top is made of 30mm thick solid wood, available in oak (E) or rustical oak (W), with natural edge.

Rustical oak is optionally available with open or closed knotholes.

#### EXTENSION(S)

100cm extension

#### FEET

The frame is always black. Table legs are available in all colours (not A24) of our general metal collection. The color of the wood application can be chosen freely, but will always be delivered in oak.

## DIMENSIONS (CM)

90x160/260 - 90x180/280 - 100x180/280 - 100x200/300 - 100x220/320