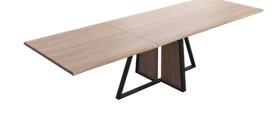

## JAPURA TO601

(JAPURA NATURAL EDGE PM2 +EXT + WOODEN INLET)

### TABLETOP

The top is made of 30mm thick solid wood, available in oak (E) or rustical oak (W), with natural edge.

Rustical oak is optionally available with open or closed knotholes.

#### EXTENSION(S)

100cm extension

#### FEET

The frame is always black. Table legs are available in all colours (not A24) of our general metal collection. The color of the wood application can be chosen freely, but will always be delivered in oak.

## DIMENSIONS (CM)

90x160/260 - 90x180/280 - 100x180/280 - 100x200/300 - 100x220/320