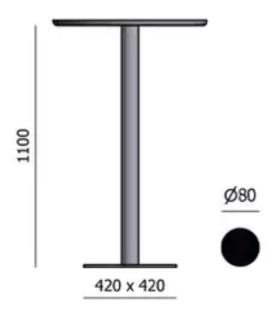

# **TYPE**

Total height of 110 cm

# **DIMENSIONS (CM)**

60x60cm - Ø60cm - Ø70cm