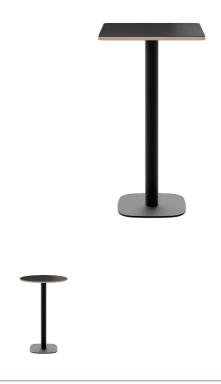

# LAS PALMAS T1200

(LAS PALMAS TOP 06 H110)

# **TYPE**

Total height of 110 cm

# **TABLETOP**

24 mm multiplex table top with a 0.9 mm FENIX surface, with natural coloured straight edge

#### FEET

black metal center leg (no choice possible)

# **DIMENSIONS (CM)**

60x60cm - Ø60cm - Ø70cm