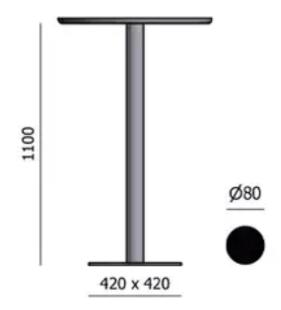

## LAS PALMAS T1400

(LAS PALMAS TOP 07 H110)

#### DISTRIBUTION

CONTRACT general and RETAIL X'clusive collection

#### DESIGN

Vincent Dejonghe

#### LABEL

MOBITEC labelled product

### TYPE

Total height of 110 cm

#### TABLETOP

24 mm multiplex table top with a 0.9 mm FENIX surface, with natural coloured rounded edge

#### EXTENSION(S)

This version is always without extension

#### FEET

black metal center leg (no choice possible)

#### SPECIAL FEATURES

SECURITY

Our tables are heavy and require two people to assemble or move them.

#### DIMENSIONS (CM)

60x60cm - Ø60cm - Ø70cm

# mobitec

### LAS PALMAS T1400 WHICH SIZE?

WEIGHT & PACKAGING