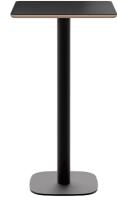

## LAS PALMAS T1400

(LAS PALMAS TOP 07 H110)

### TYPE

Total height of 110 cm

#### TABLETOP

24 mm multiplex table top with a 0.9 mm FENIX surface, with natural coloured rounded edge

#### FEET

black metal center leg (no choice possible)

#### DIMENSIONS (CM)

60x60cm - Ø60cm - Ø70cm