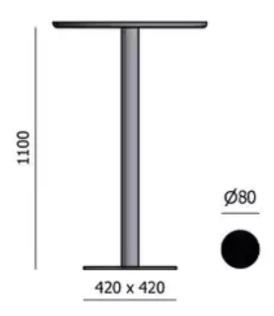

## **TYPE**

Total height of 110 cm

# **DIMENSIONS (CM)**

60x60cm - Ø60cm - Ø70cm