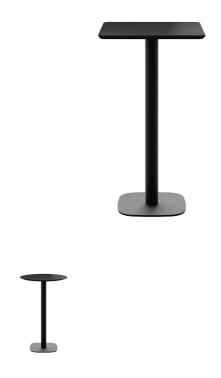

# LAS PALMAS T1600

(LAS PALMAS TOP 08 H110)

## **TYPE**

Total height of 110 cm

## **TABLETOP**

24 mm multiplex table top with a 0.9 mm FENIX surface, with black coloured bevelled edge.

#### FEET

black metal center leg (no choice possible)

# **DIMENSIONS (CM)**

60x60cm - Ø60cm - Ø70cm