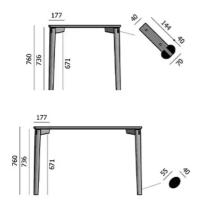

### **TYPE**

Total height of 76 cm

### **DIMENSIONS (CM)**

60x60cm - 70x70cm - 80x80cm - 90x90cm

60x70cm

80x120cm - 80x140cm

ø60cm - ø70cm - ø80cm - ø90cm

## MALAGA TO100

WHICH SIZE?

**WEIGHT & PACKAGING** 