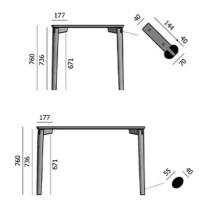

## **TYPE**

Total height of 76 cm

## **DIMENSIONS (CM)**

60x60cm - 70x70cm - 80x80cm - 90x90cm 60x70cm - 80x120cm - 80x140cm \$\phi\$60cm - \$\phi\$70cm - \$\phi\$80cm - \$\phi\$90cm