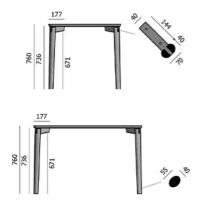

# **TYPE**

Total height of 76 cm

# **DIMENSIONS (CM)**

ø60cm - Ø70cm -ø80cm -ø90cm

# MALAGA T0300

WHICH SIZE?

**WEIGHT & PACKAGING** 