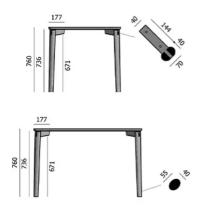

## **TYPE**

Total height of 76 cm

## **DIMENSIONS (CM)**

60x60cm - 70x70cm - 80x80cm - 90x90cm

60x70cm - 80x120cm - 80x140cm

ø60cm - Ø70cm -ø80cm -ø90cm

## MALAGA TO400

WHICH SIZE?

**WEIGHT & PACKAGING** 