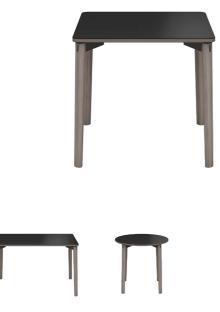

# MALAGA TO500

(MALAGA TOP 06 H76)

#### DESIGN

Vincent Dejonghe

LABEL

MOBITEC labelled product

TYPE

Total height of 76 cm

#### TABLETOP

24 mm multiplex table top with a 0.9 mm FENIX surface, with natural coloured straight edge

#### FEET

solid wood legs - available in beech or oak

SPECIAL FEATURES

### DIMENSIONS (CM)

60x60cm - 70x70cm - 80x80cm - 90x90cm 60x70cm - 80x120cm - 80x140cm ¢60cm - Ø70cm -¢80cm -¢90cm