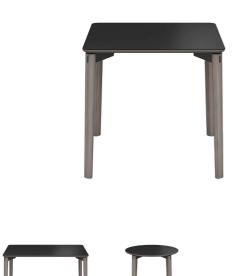

# MALAGA TO600

(MALAGA TOP 07 H76)

## **TYPE**

Total height of 76 cm

## **TABLETOP**

24 mm multiplex table top with a 0.9 mm FENIX surface, with natural coloured rounded edge

## FEET

solid wood legs - available in beech or oak

## **DIMENSIONS (CM)**

60x60cm - 70x70cm - 80x80cm - 90x90cm

60x70cm - 80x120cm - 80x140cm

ø60cm - Ø70cm -ø80cm -ø90cm