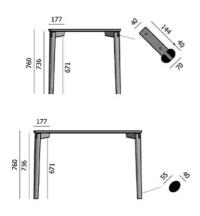

## **TYPE**

Total height of 76 cm

## **DIMENSIONS (CM)**

60x60cm - 70x70cm - 80x80cm - 90x90cm

60x70cm - 80x120cm - 80x140cm

ø60cm - Ø70cm -ø80cm -ø90cm

## MALAGA T0600

WHICH SIZE?

**WEIGHT & PACKAGING** 