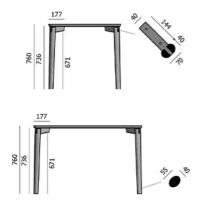

# MALAGA T0700

(MALAGA TOP 08 H76)

## **DISTRIBUTION**

CONTRACT general and RETAIL X'clusive collection

## **DESIGN**

Vincent Dejonghe

## LABEL

MOBITEC labelled product

## **TYPE**

Total height of 76 cm

## **TABLETOP**

24 mm multiplex table top with a 0.9 mm FENIX surface, with black coloured bevelled edge.

## EXTENSION(S)

This version is always without extension

## FEET

solid wood legs - available in beech or oak

## **SPECIAL FEATURES**

\_

## **SECURITY**

Our tables are heavy and require two people to assemble or move them.

## **DIMENSIONS (CM)**

ø60cm - Ø70cm -ø80cm -ø90cm



## MALAGA T0700

WHICH SIZE?

**WEIGHT & PACKAGING**