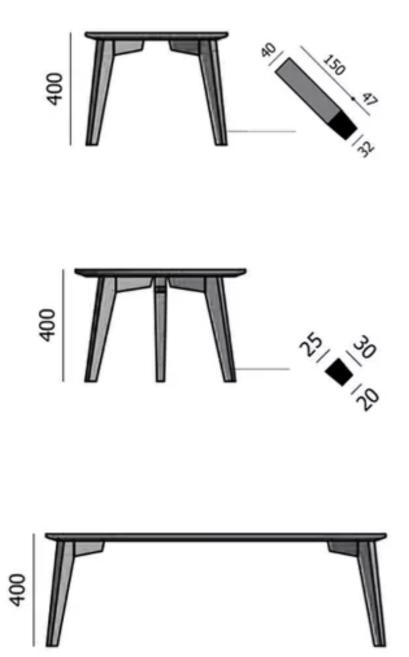

#### DESIGN

Vincent Dejonghe

LABEL

MOBITEC labelled product

TYPE

Total height of 40 cm

#### TABLETOP

24 mm Beech (P/M) or Oak ( E) solid wood table top, straight edge

#### FEET

Solid wood feet, same species and stain as the top

SPECIAL FEATURES

### DIMENSIONS (CM)

50x50cm - 60x60cm - 70x70cm - 80x80cm - 90x90cm 80x120cm

Ø60cm - Ø70cm - Ø80cm - Ø90cm