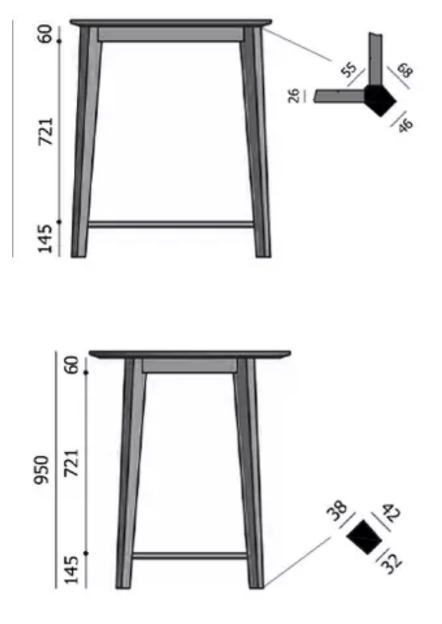

# TYPE

Total height of 95 cm

#### TABLETOP

24 mm Beech (P/M) or Oak ( E) solid wood table top, straight edge

#### FEET

Solid wood feet, same species and stain as the top

## SPECIAL FEATURES

the footrest is always made of black metal

### DIMENSIONS (CM)

70x70cm - 80x80cm - 90x90cm 80x120cm - 80x140cm ø70cm -ø80cm -ø90cm