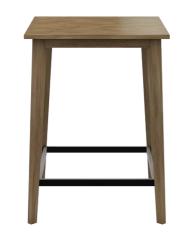

# TYPE

Total height of 110 cm

#### TABLETOP

24 mm Beech (P/M) or Oak ( E) solid wood table top, straight edge

#### FEET

Solid wood feet, same species and stain as the top

## SPECIAL FEATURES

the footrest is always made of black metal