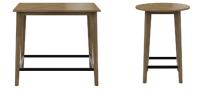

### DIMENSIONS (CM)

70x70cm - 80x80cm - 90x90cm 80x120cm - 80x140cm ø70cm -ø80cm -ø90cm