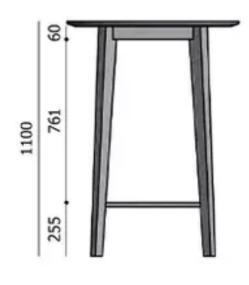

# TYPE

Total height of 110 cm

#### TABLETOP

24 mm Beech (P/M) or Oak ( E) solid wood table top, straight edge

#### FEET

Solid wood feet, same species and stain as the top

## SPECIAL FEATURES

the footrest is always made of black metal