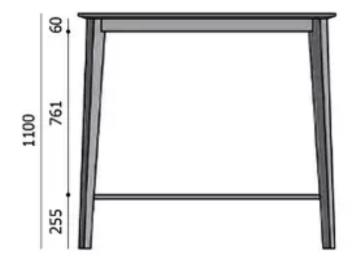

# TYPE

Total height of 110 cm

#### TABLETOP

24 mm Beech (P/M) or Oak ( E) solid wood table top, straight edge

#### FEET

Solid wood feet, same species and stain as the top

## SPECIAL FEATURES

the footrest is always made of black metal