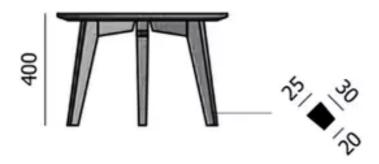

## **TYPE**

Total height of 40 cm

## **TABLETOP**

24 mm solid wood table top, with bevelled edge.

## FEET

Solid wood feet, same species and stain as the top

## **DIMENSIONS (CM)**

50x50cm - 60x60cm - 70x70cm - 80x80cm - 90x90cm

80x120cm

Ø60cm - Ø70cm - Ø80cm - Ø90cm