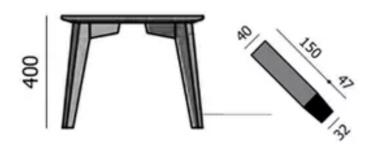

## **TYPE**

Total height of 40 cm

## **TABLETOP**

24 mm solid wood table top, with bevelled edge.

## FEET

Solid wood feet, same species and stain as the top

## **DIMENSIONS (CM)**

50x50cm - 60x60cm - 70x70cm - 80x80cm - 90x90cm

80x120cm

Ø60cm - Ø70cm - Ø80cm - Ø90cm