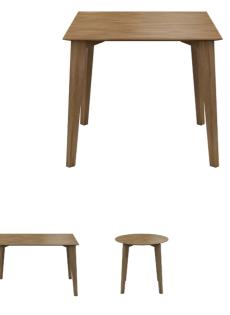

## MALLORCA TO600

(MALLORCA TOP 03 H76)

#### DESIGN

Vincent Dejonghe

LABEL

MOBITEC labelled product

TYPE

Total height of 76 cm

Solid wood feet, same species and stain as the top

SPECIAL FEATURES

#### TABLETOP

24 mm solid wood table top, with bevelled edge.

Available in beech or oak.