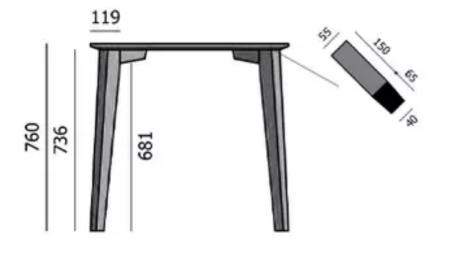

### DIMENSIONS (CM)

70x70cm - 80x80cm - 90x90cm

80x120cm - 80x140cm- 80x160cm

Ø70cm -Ø80cm -Ø90cm - Ø100cm - Ø110cm - Ø120cm - Ø135cm

### MALLORCA TO600 WHICH SIZE?

WEIGHT & PACKAGING