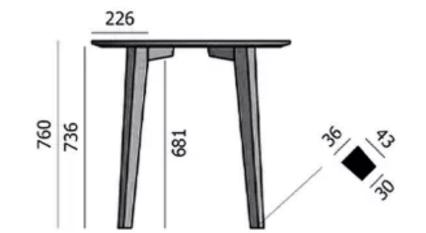

### DIMENSIONS (CM)

70x70cm - 80x80cm - 90x90cm

80x120cm - 80x140cm- 80x160cm

Ø70cm -Ø80cm -Ø90cm - Ø100cm - Ø110cm - Ø120cm - Ø135cm

### MALLORCA TO600 WHICH SIZE?

WEIGHT & PACKAGING