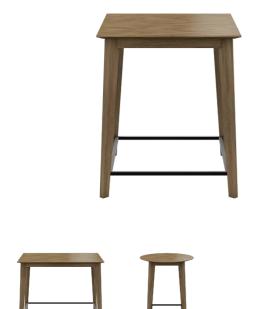

# MALLORCA TO700

(MALLORCA TOP 03 H95)

#### **TABLETOP**

24 mm solid wood table top, with bevelled edge.

Available in beech or oak.

#### FEET

Solid wood feet, same species and stain as the top

#### **SPECIAL FEATURES**

the footrest is always made of black metal