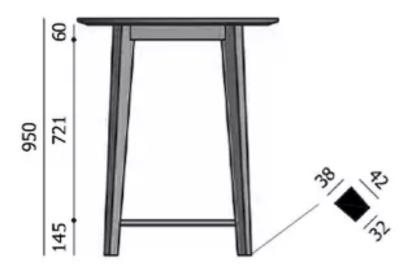

#### **TYPE**

Total height of 95 cm

#### FEET

Solid wood feet, same species and stain as the top

#### **SPECIAL FEATURES**

the footrest is always made of black metal