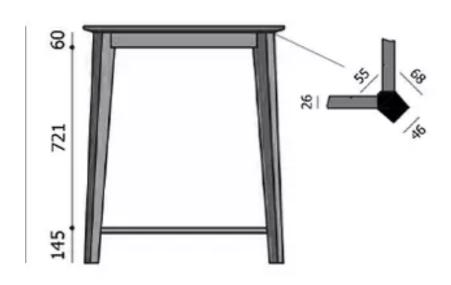

#### **TYPE**

Total height of 95 cm

#### FEET

Solid wood feet, same species and stain as the top

#### **SPECIAL FEATURES**

the footrest is always made of black metal