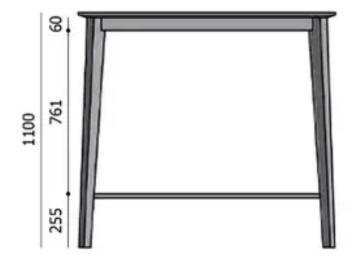

#### DESIGN

Vincent Dejonghe

LABEL

MOBITEC labelled product

TYPE

Total height of 110 cm

#### SPECIAL FEATURES

the footrest is always made of black metal