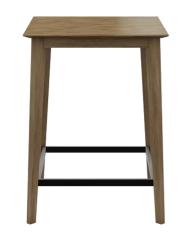

#### TABLETOP

24 mm solid wood table top, with bevelled edge.

Available in beech or oak.

#### FEET

Solid wood feet, same species and stain as the top

#### SPECIAL FEATURES

the footrest is always made of black metal