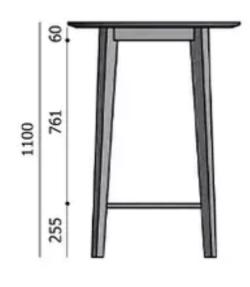

#### DESIGN

Vincent Dejonghe

LABEL

MOBITEC labelled product

TYPE

Total height of 110 cm

#### SPECIAL FEATURES

the footrest is always made of black metal